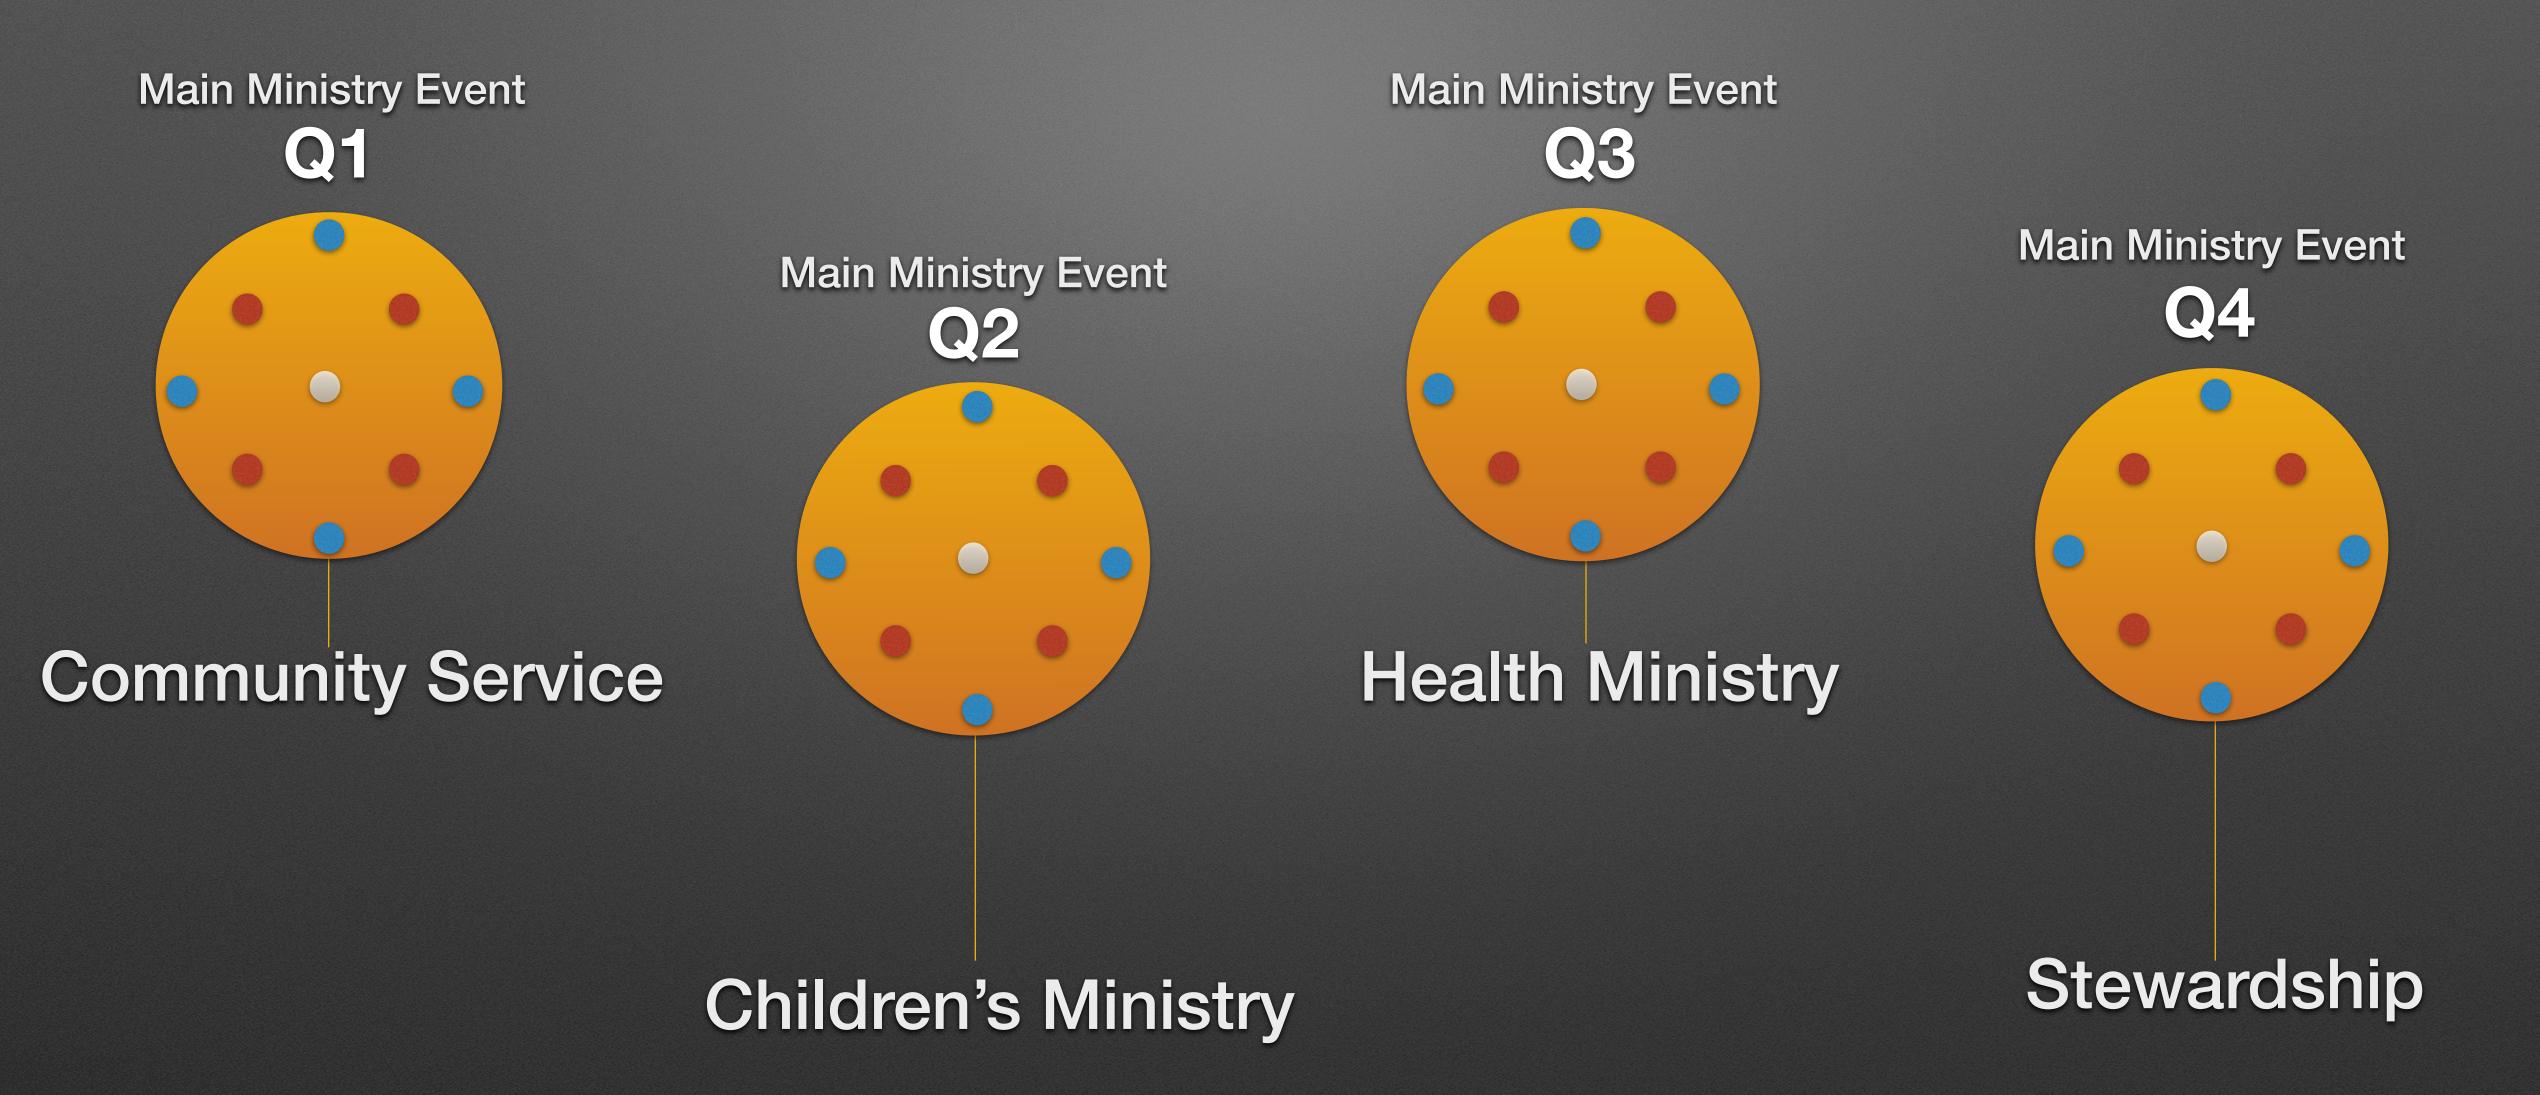

# mingle Minister follow me

## Quarterly Ministry Events

- Should be coordinated by a designated Ministry and should involve every other church ministry
- Should be focused ministering to community needs in an effort to win confidence
- Should have every attendee register
- Drives to Preaching Series and to Auxiliary Events

## Main Ministry Event

- Quarterly event involving each department
- Traffic driven by Mingling
  Phase & Advertising
- Spearheaded by one designated department
- Drives traffic to Auxiliary
  Ministry Events
- Drives traffic to Preaching
  Series



#### **Quarterly Ministry Events**



### Quarterly Ministry Event Assignments