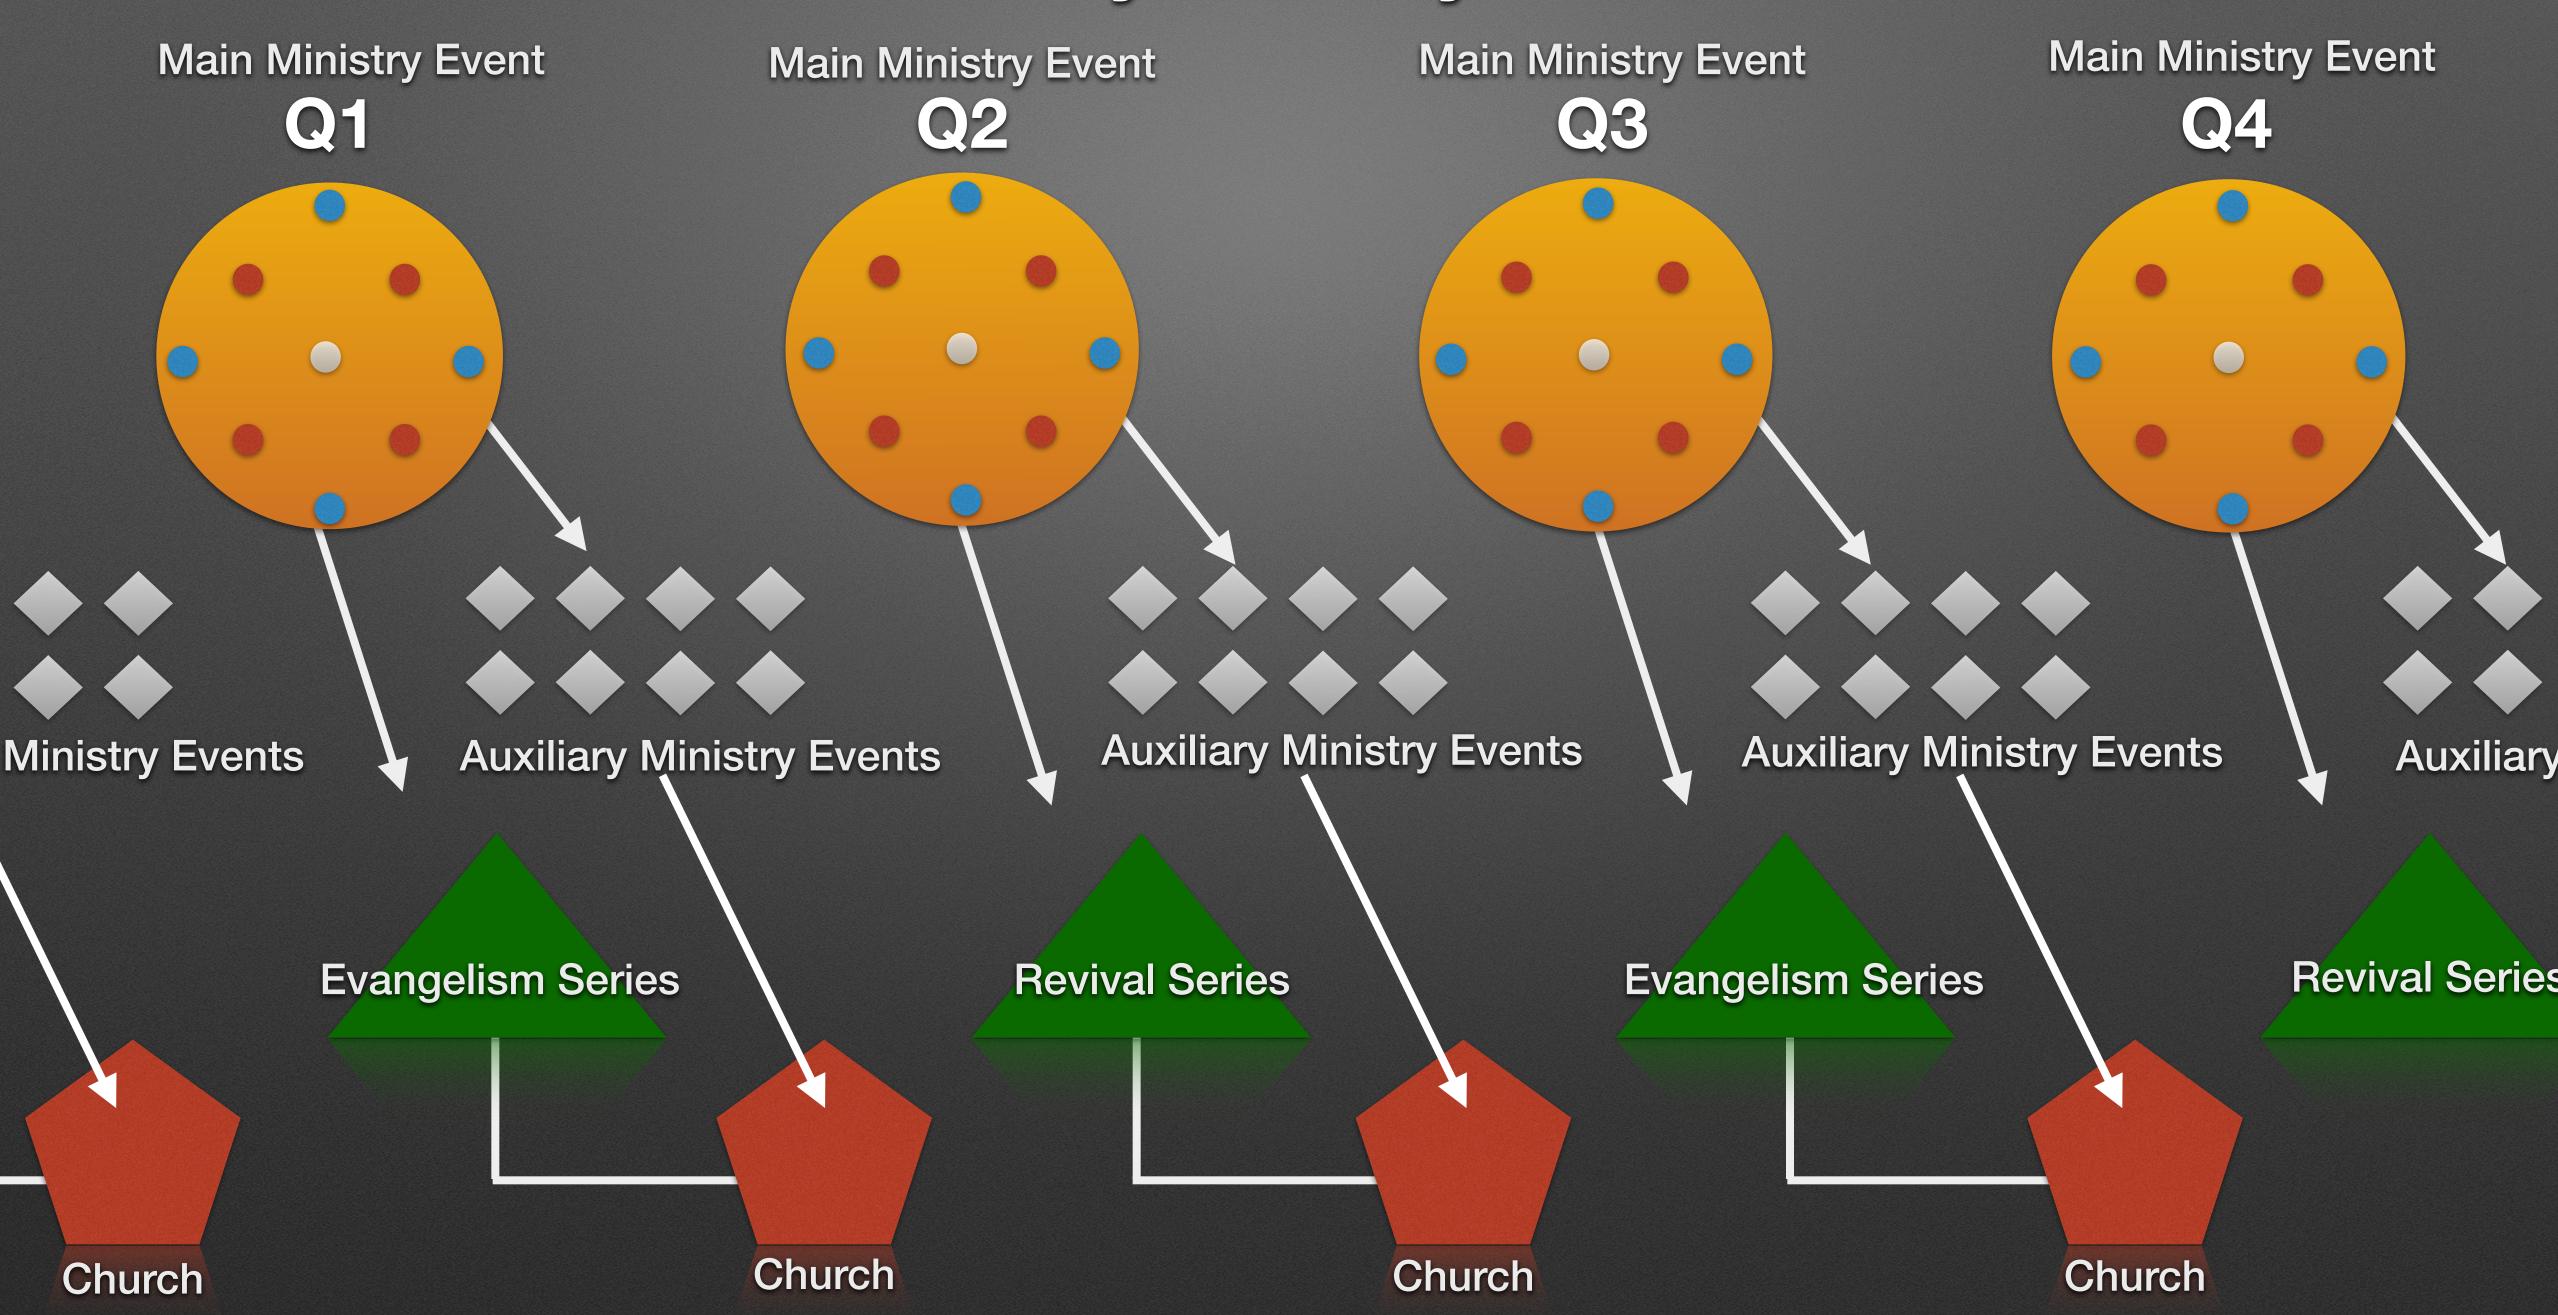

## Quarterly Ministry Events

- Should be coordinated by a designated Ministry and should involve every other church ministry
- Should be focused ministering to community needs in an effort to win confidence
- Should have every attendee register
- Drives to Preaching Series and to Auxiliary Events

## Main Ministry Event

- Quarterly event involving each department
- Traffic driven by Mingling
  Phase & Advertising
- Spearheaded by one designated department
- Drives traffic to Auxiliary
  Ministry Events
- Drives traffic to Preaching
  Series

#### **Quarterly Ministry Events**